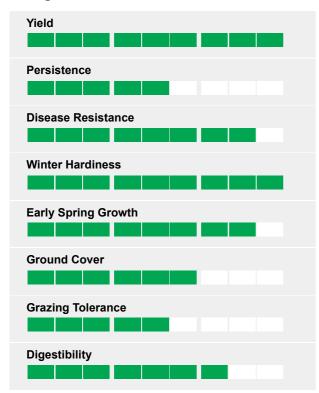

's first mixture to contain 100% Ryegrass Plus™ Grass species

## Protein Plus is the ultimate mixture for yield and forage quality.

The added benefits attributed to Ryegrass Plus™ such as stress tolerance and their increasded persistance over Hybrids and Italians makes this a very cost effective option.

- Ryegrass Plus<sup>™</sup> inclusion ensures high quality yields
- Stress tolerant species will thrive in all soil types
- On average 3.5t DM /ha more from both Ryegrass Plus™
- High Red Clover % for excellent forage quality particularly protein content
- Clover blend features "Magellan" the new and highest yielding Red Clover listed
- A multi-cut mixture of the highest quality

## For more information on Ryegrass Plus™ Click here

Contains:



Usage:



Overseed with:





## Ratings